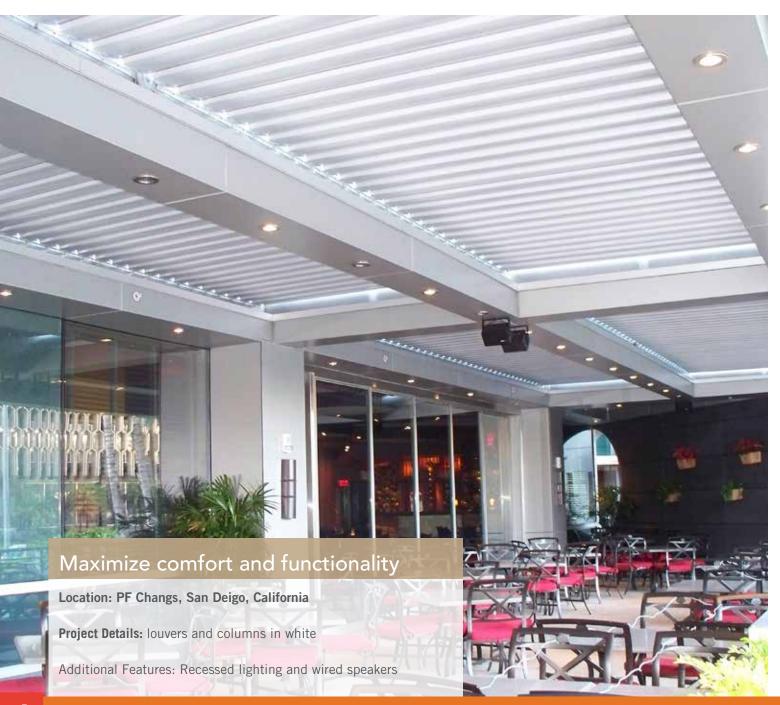

## Customize with design options:

**Customized columns and beams** provide options that complement you business' style. Round, tapered, square, and fluted are just a few possibilities.

**Designer fans and lighting systems** can be wired into your Equinox Louvered Roof for the total experience.