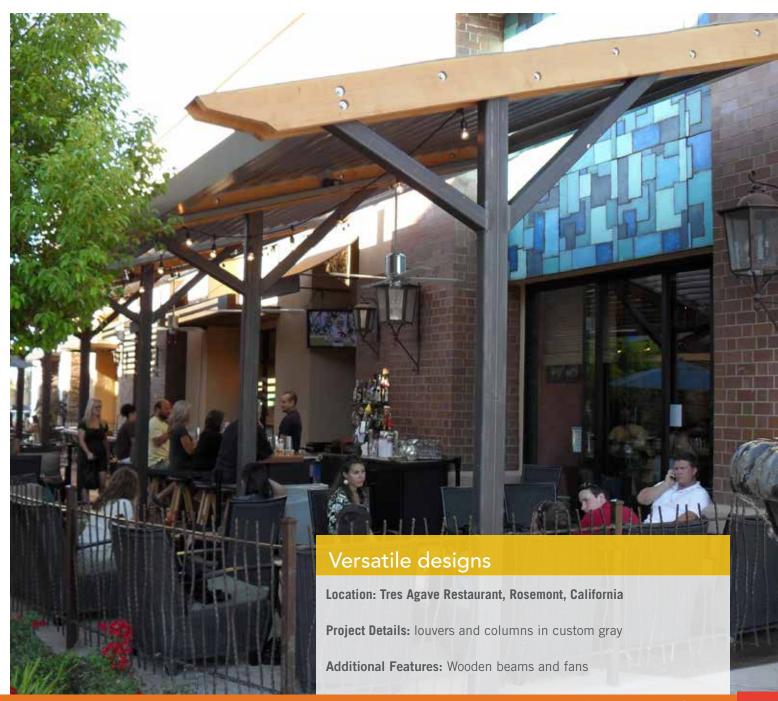

## Customize with design options:

**Customized columns and beams** provide options that complement you business' style. Round, tapered, square, and fluted are just a few possibilities.

**Designer fans and lighting systems** can be wired into your Equinox Louvered Roof for the total experience.