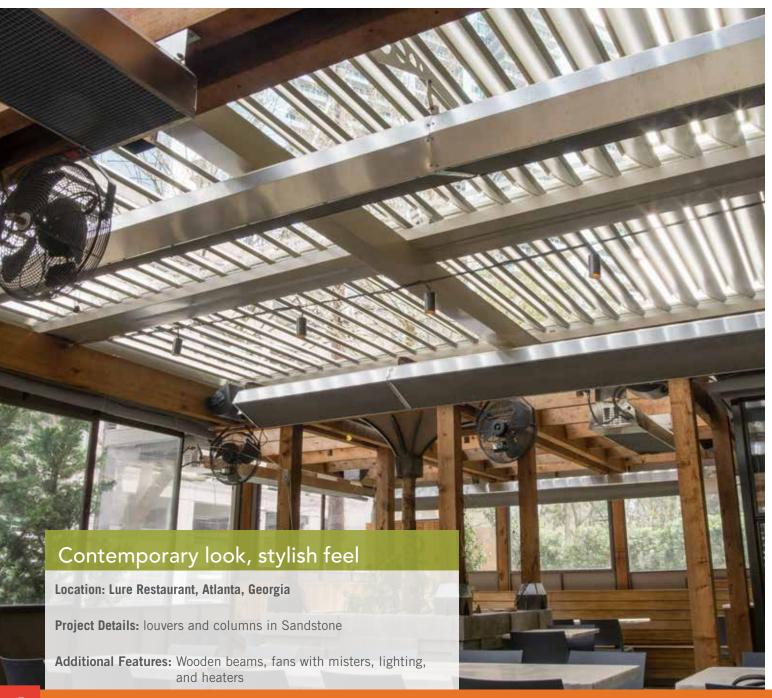

Radiant heat and misting systems can easily be integrated into your patio system to provide comfort to your customers during warm days and cool nights