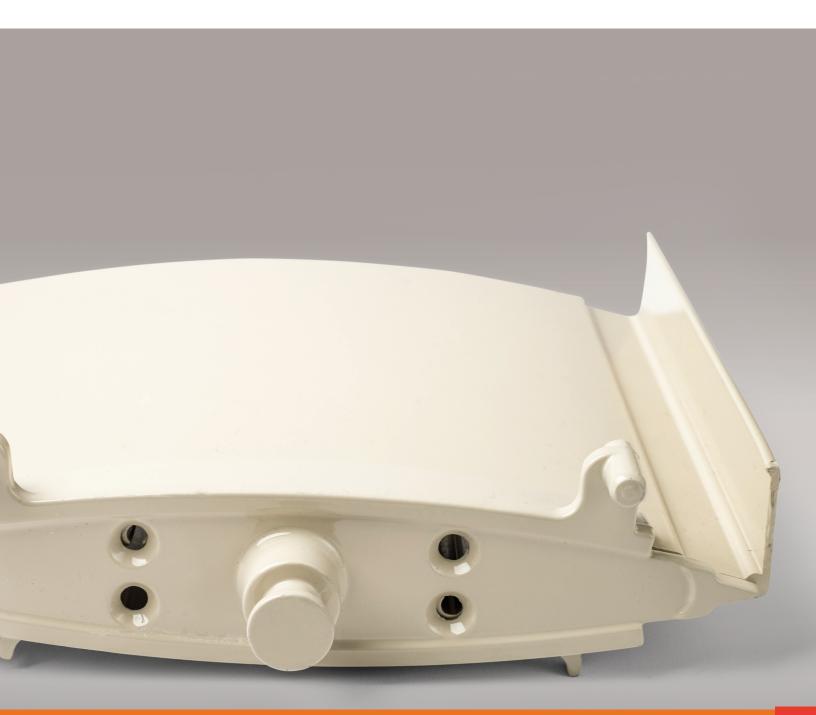

#### Precision Engineered Motor and Louvers

A complex system of rotating gears drives the louvers into the perfect position for ventilation, sun blocking or rainfall protection. Designed with extruded aluminum and stainless steel components the system is strong, lightweight and durable. The low maintenance louvers can be positioned anywhere within their 160° range of motion for the exact amount of protection or ventilation desired.

### Solar Battery

Drawing, storing, and converting the sun's energy, the battery cell powers the motor that rotate the louvers. Combined with the remote control, the louvered roof needs no wiring and uses no power from the home. It is both renewable and sustainable. The Equinox Louvered Roof solar battery is securely mounted in a discreet and sunny corner of your patio. Non-solar battery pack systems are also available.

### **Built-in Gutters**

One of the more ingenious features of the Equinox Louvered Roof system is its built-in gutter system. At installation, the louvered roof is precisely angled to ensure that rainwater flows into the gutters along the perimeter of the system. When coupled with downspouts, the water flows down and out away from your home, keeping all under the roof dry and comfortable.