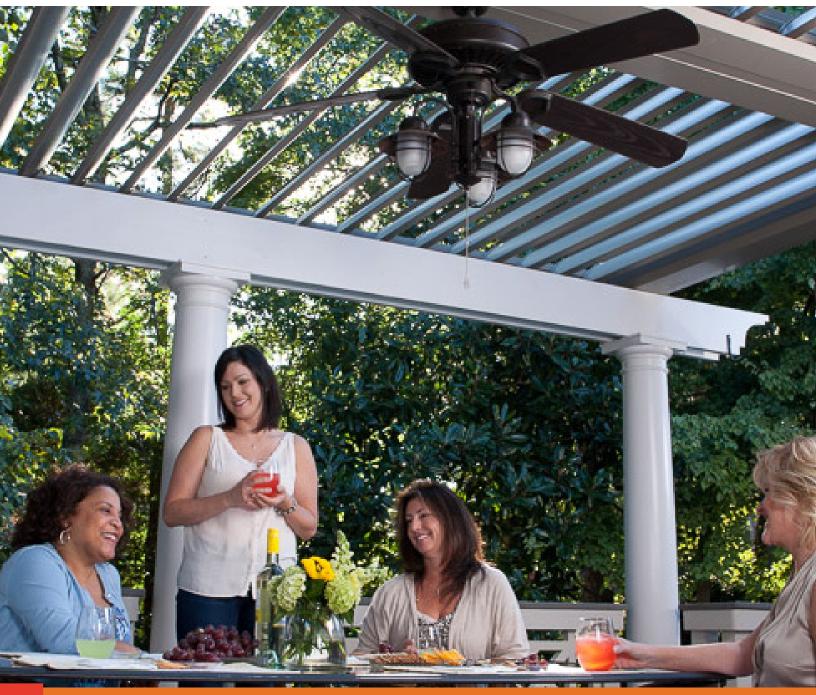

# Gather friends and family without the worry of weather.

The Equinox<sup>®</sup> Louvered Roof system has been designed for homeowners who have a passion for entertaining. The weather need not be a factor in planning an event or enjoying the outdoors on a whim. The Equinox<sup>®</sup> Louvered Roof blocks the sun's powerful rays or unexpected rain showers. Your guests and family will always be protected no matter what the occasion, a gala, a family night or an intimate dinner for two.