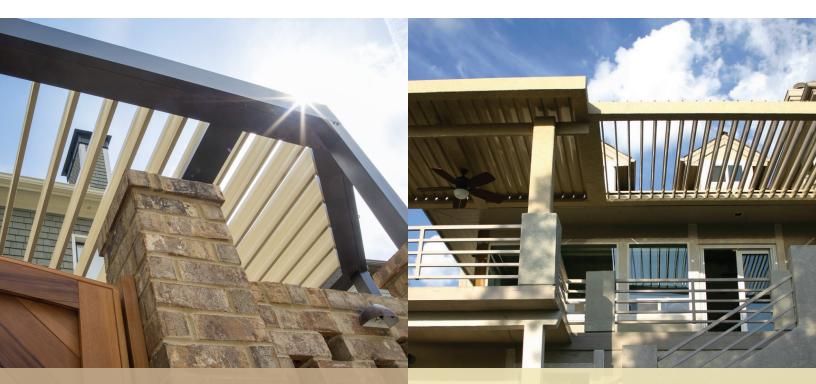

### Wide open rooftop spaces

Equinox Louvered Roof allows for dual systems. Keep the whole family happy with total flexibility of sunlight and shade coverage.

### Privacy with comfort

Not only ideal for ceiling applications, Equinox Louvered Roof is also ideal for side wall ventilation and lighting.

# Personalize with design options:

Customized columns and beams provide options that complement you home's style. Round, tapered, square, and fluted are just a few possibilities.

Consider a designer fan or a recessed lighting system. Fans and lights can both be wired into your Equinox Louvered Roof for the total experience.