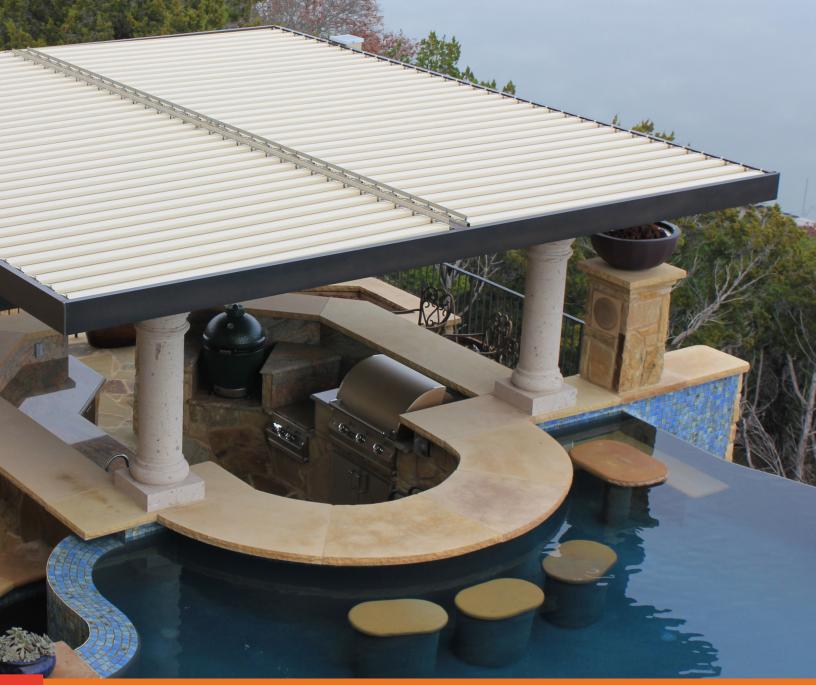

## CREATE YOUR DREAM OUTDOOR LIVING SPACE

Envision your Equinox Louvered Roof system complementing your home and lifestyle. Applications include patios, decks, spas, swimming pools, outdoor kitchens, BBQ areas, gazebos, courtyards, entryways or anywhere that sun, light and weather control is desired. To start planning your project, visit EquinoxRoof.com. **View our gallery and visualizer for more inspiration**.