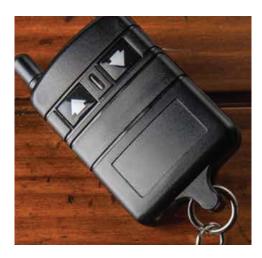

### Remote Control

With the touch of a button, a convenient remote control easily rotates the patio system louvers from fully opened to a solid roof in a matter of moments. While enjoying quiet days lounging outside, you can adjust your patio's louvers to protect your eyes and skin when the sun is at its full height.