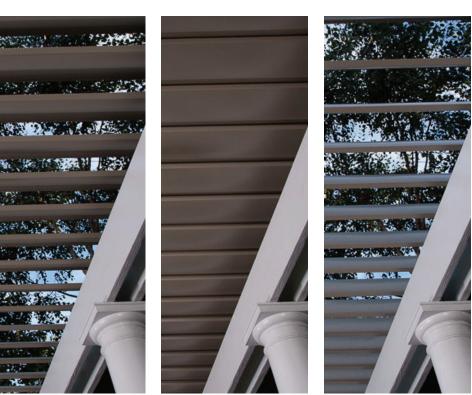

### Engineered for unparalleled control.

Equinox Louvered Roof is manufactured with quality elements, precision engineering, and aesthetic options to fulfill your dreams of the ultimate outdoor space. Our patio system is strong and conforms to nearly all wind and snow load requirements. The louvers are versatile to integrate flawlessly into any architectural style, such as gable roofs, bay windows, doors, or angled roofs and walls.

#### Precision Engineered Motor and Louvers

A complex system of rotating gears drives the louvers into the perfect position for ventilation, sun blocking or rainfall protection. Designed with extruded aluminum and stainless steel components the system is strong, lightweight and durable. The low maintenance louvers can be positioned anywhere within their 160° range of motion for the exact amount of protection or ventilation desired.