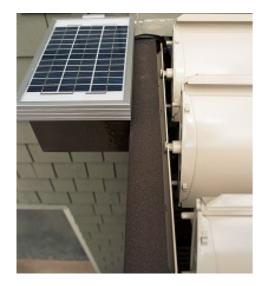

### Solar Battery

Drawing, storing, and converting the sun's energy, the battery cell powers the motor that rotate the louvers. Combined with the remote control, the louvered roof needs no wiring and uses no power from the home. It is both renewable and sustainable. The Equinox Louvered Roof solar battery is securely mounted in a discreet and sunny corner of your patio. Non-solar battery pack systems are also available.