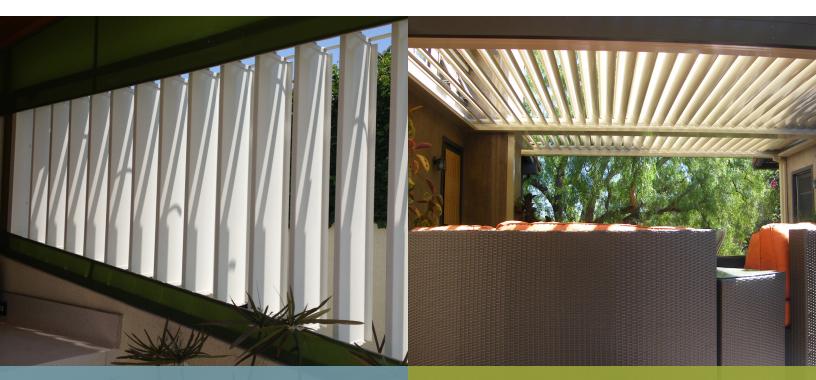

#### Precision Engineered Motor and Louvers

A complex system of rotating gears drives the louvers into the perfect position for ventilation, sun blocking or rainfall protection. Designed with extruded aluminum and stainless steel components the system is strong, lightweight and durable. The low maintenance louvers can be positioned anywhere within their 160° range of motion for the exact amount of protection or ventilation desired.

### Remote Control

With the touch of a button, a convenient remote control easily rotates the patio system louvers from fully opened to a solid roof in a matter of moments. While enjoying quiet days lounging outside, you can adjust your patio's louvers to protect your eyes and skin when the sun is at its full height.