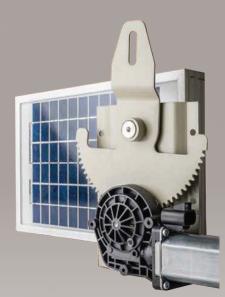

### Solar Battery

Drawing, storing, and converting the sun's energy, the battery cell powers the motor that rotate the louvers. Combined with the remote control, the louvered roof needs no wiring and uses no power from the home. It is both renewable and sustainable. The Equinox Louvered Roof solar battery is securely mounted in a discreet and sunny corner of your patio. Non-solar battery pack systems are also available.