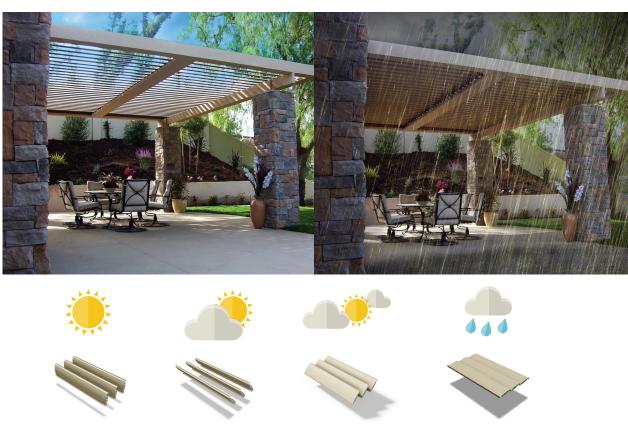

# LIFE DESIGNED FOR THE OUTDOORS

Maximize the comfort and functionality of your outdoor living space year round.

Whether merrily entertaining or in quiet sanctuary, the Equinox® Louvered Roof enriches your lifestyle. The louvers move at your command for full sun, filtered shade, or solid rain protection, allowing you to bring your living space outdoors. No matter what the occasion, live life uninterrupted.

# Gather friends and family without the worry of weather.

The Equinox<sup>®</sup> Louvered Roof system has been designed for homeowners who have a passion for entertaining. The weather need not be a factor in planning an event or enjoying the outdoors on a whim. The Equinox<sup>®</sup> Louvered Roof blocks the sun's powerful rays or unexpected rain showers. Your guests and family will always be protected no matter what the occasion, a gala, a family night or an intimate dinner for two.

#### Precision Engineered Motor and Louvers

A complex system of rotating gears drives the louvers into the perfect position for ventilation, sun blocking or rainfall protection. Designed with extruded aluminum and stainless steel components the system is strong, lightweight and durable. The low maintenance louvers can be positioned anywhere within their 160° range of motion for the exact amount of protection or ventilation desired.