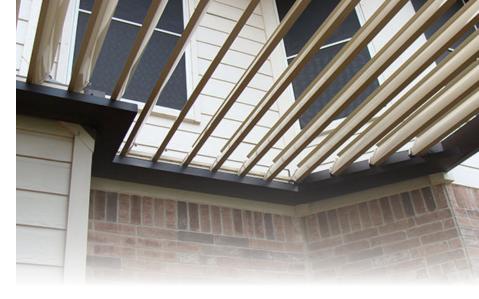

### **Built-in Gutters**

One of the more ingenious features of the Equinox Louvered Roof system is its built-in gutter system. At installation, the louvered roof is precisely angled to ensure that rainwater flows into the gutters along the perimeter of the system. When coupled with downspouts, the water flows down and out away from your home, keeping all under the roof dry and comfortable.